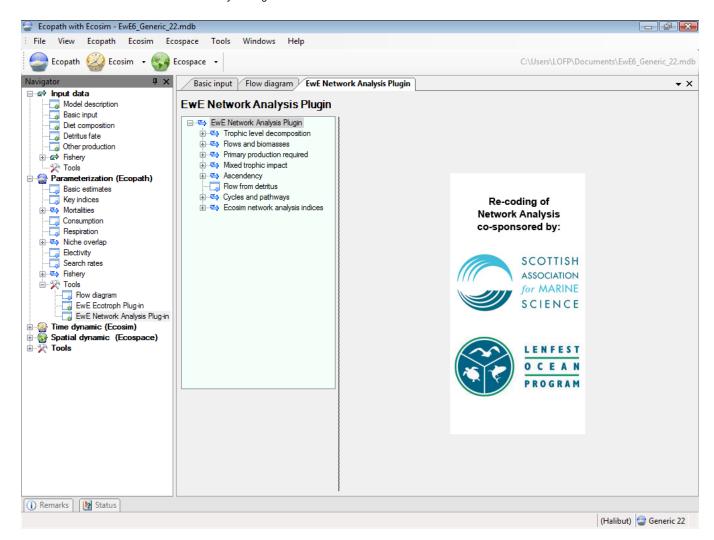

## 7.16 EwE network analysis plugin

The Ecopath software links concepts developed by theoretical ecologists, especially the network analysis theory of Ulanowicz (1986), with those used by biologists involved with fisheries, aquaculture and farming systems research. The *Network analysis* component of Ecopath is included as a plugin under the *Tools* node under *Parameterization* in the *Navigator window*. It can also be accessed from the *Ecopath menu*.

Note that because the network analysis feature is a plugin, the above components are accessed via a separate menu that is displayed when you select the *Network analysis* node (see Figure 7.4). You can re-size the *Navigator window* and the Network analysis menu by dragging the side of their respective windows. You can also hide the *Navigator window* using the AutoHide button (  $\P$  ) in the top corner of the window.

Figure 7.4 EwE Network Analysis Plugin menu.