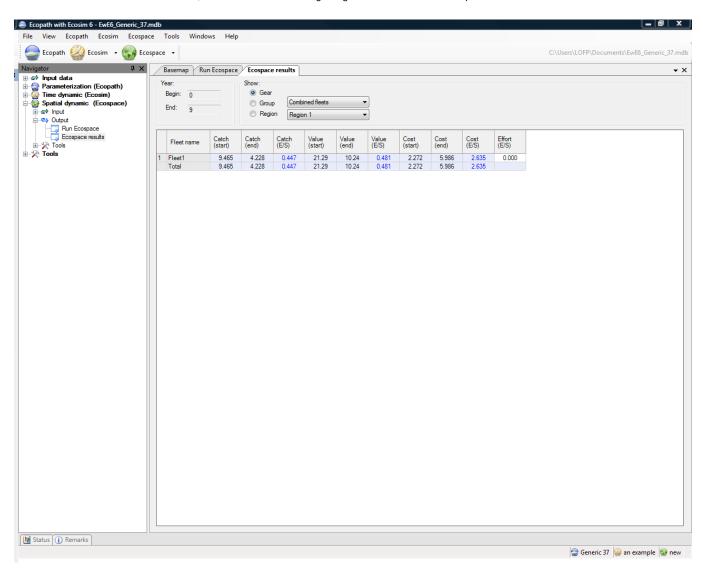

## 11.2 Ecospace results

Results from Ecospace simulations are shown on the Ecospace results form (Spatial dynamic (Ecospace) > Output > Ecospace results). Users can choose to show results by **Gear** (i.e., fishing fleet), by **Group** or by **Region**.

Gear results are shown in terms of Catch, Value and Cost at the beginning and end of the simulation period.

Group results are shown in terms of Biomass, Catch and Value at the beginning and end of the simulation period. Users can elect to see Catch and Value results from all fleets combined or from individual fleets, using the pull-down menu on the form.