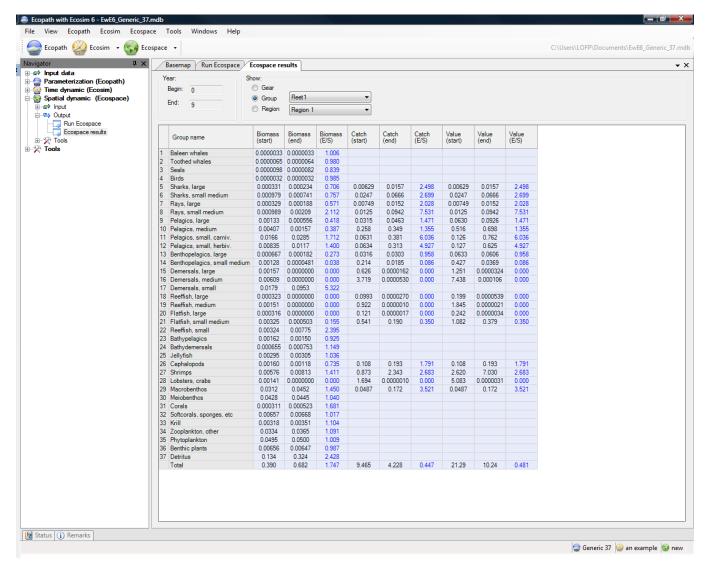

## 11.2 Ecospace results

Results from Ecospace simulations are shown on the Ecospace results form (Spatial dynamic (Ecospace) > Output > Ecospace results). Users can choose to show results by **Gear** (i.e., fishing fleet), by **Group** or by **Region**.

Gear results are shown in terms of Catch, Value and Cost at the beginning and end of the simulation period.

Group results are shown in terms of Biomass, Catch and Value at the beginning and end of the simulation period. Users can elect to see Catch and Value results from all fleets combined or from individual fleets, using the pull-down menu on the form.