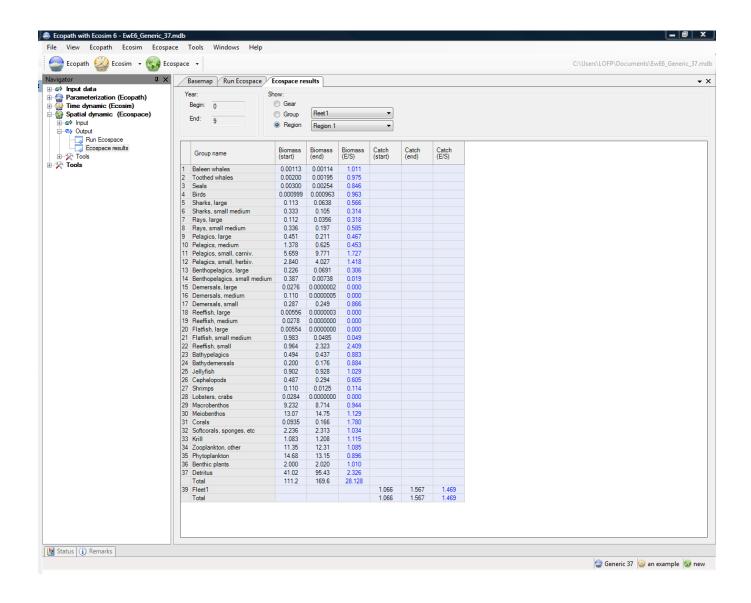

## 11.2 Ecospace results

Results from Ecospace simulations are shown on the Ecospace results form (Spatial dynamic (Ecospace) > Output > Ecospace results). Users can choose to show results by **Gear** (i.e., fishing fleet), by **Group** or by **Region**.

Region results are shown in terms of Biomass and Catch. Users can select the region to display from the pull-down menu on the form,