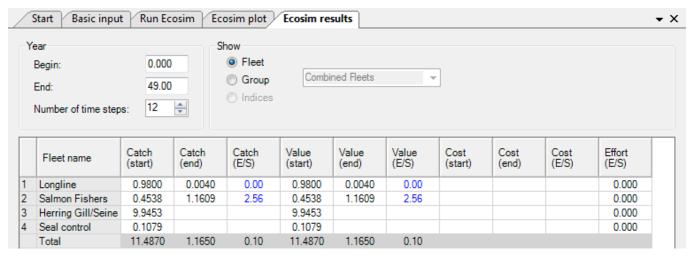

## 9.4 Ecosim results

Selecting *Ecosim results* after running Ecosim shows a summary of results for the run, with start and end dates set using the vertical red lines in the main panel of the *Run Ecosim* form. If you wish to compare results from the beginning and end of the run, place the vertical red lines accordingly (this is the default setting).

You can choose to see results by *Fleet* or by individual *Group*. Results by *Group* can be viewed by individual gears or by combined gears (selected using the drop-down menu).

Raw biomass results can be exported, using Export biomass results to .csv file... on the Ecosim menu or by clicking the Save data button on the Ecosim plot form.

Figure 9.2 The Ecosim results form.