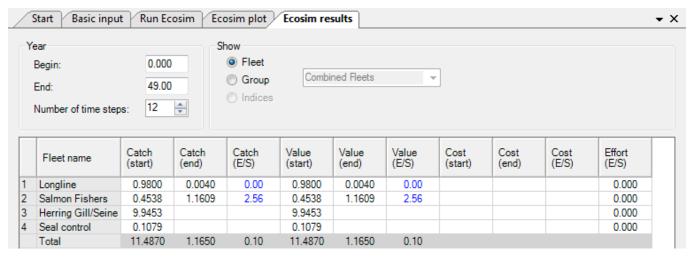

## 9.4 Ecosim results

Selecting *Ecosim results* after running Ecosim (see <u>Run Ecosim</u>) shows a summary of results for the run, with start and end dates set using the vertical red lines in the main panel of the *Run Ecosim* form. If you wish to compare results from the beginning and end of the run, place the vertical red lines accordingly (this is the default setting).

You can choose to see results by *Fleet* or by individual *Group*. Results by *Group* can be viewed by individual gears or by combined gears (selected using the drop-down menu).

Raw biomass results can be exported, using Export biomass results to .csv file... on the Ecosim menu or by clicking the Save data button on the Ecosim plot form.

Figure 9.2 The Ecosim results form.